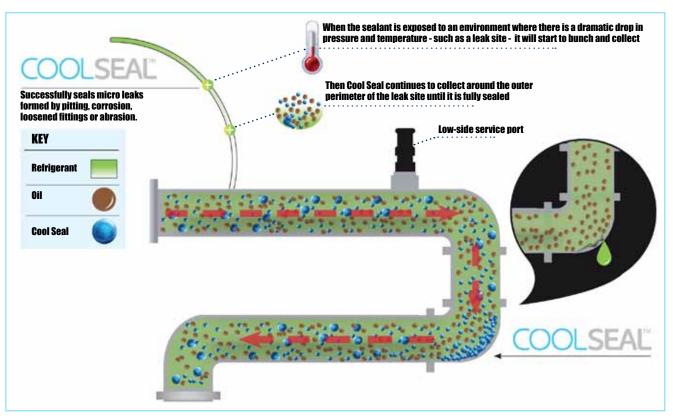

# COOLSEAL HOW IT WORKS

Cool Seal™ does not react with air or moisture to seal leaks. It works by consisting of larger molecules - which are still microscopic - that will not block up the system.

When a leak occurs, the molecules bunch up at the leak site, which stops oils and refrigerant from escaping. This permanently seals the hole or leak on working systems.

Any remaining Cool Seal  $^{\rm m}$  will remain safely in the system, circulating around, on guard for any future leaks.