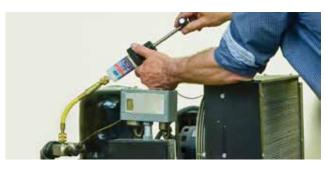

## A/C LEAK SEALER - Cool Seal is a blend of lubricants and additives

Cool Seal™ repairs slow, annoying leaks in compressors, condensers, evaporators, o-rings and hoses – quickly and permanently.

Cool Seal™ is a non-polymer, oil-soluble formula, which is safe for air conditioning, refrigeration systems and recovery equipment.

**Cool Seal™ is also ideal for preventative <u>maintenance.</u>** 

- Works in all popular AC&R systems, including high-pressure R-410A systems
- Seals leaks as large as 0.5mm (0.020 inch)
- An alternative to expensive parts replacement on older AC&R systems
- Remains safely in system to help protect against any future leaks
- Meets ASHRAE 97 standard for chemical stability
- Available in two convenient delivery methods (BigEZ™ and EZ-JECT™)