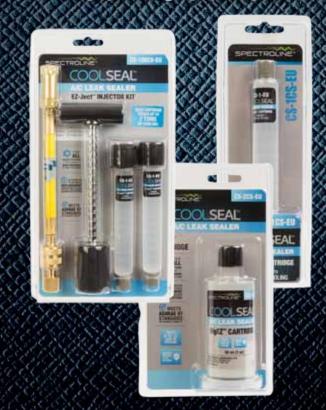

#### CS-100CS S020258 EZ-Ject Kit

Includes EZ-Ject™ injector assembly hose/coupler with check valve and purge fitting and two (2) EZ-Ject™ cartridges prefilled with Cool Seal™ A/C leak sealer. Each cartridge treats a 7 kW system.

#### **CS-2CS** S020260 **BigEZ Cartridge**

A large, prefilled cartridge that works with the BigEZ™ injector. Can also be used with EZ-Ject™ injector using the adaptor (CS-50) and hose/coupler (CS-35). Each cartridge has 60ml of sealer, and in normal circumstances, 15ml of sealer will treat a 7 kW system.

**CS-1CS** S020259 **EZ-Ject Cartridge** 

### **PRODUCTS**

CS-100CS Cool Seal™ F7-IFCT™ Kit

119690 Purge fitting

**CS-1CS**Cool Seal™ EZ-Ject™
cartridge

CS-25 EZ-Ject™ hose/ coupler with check valve and purge fitting

**EZ-50**EZ-Ject™ injector assembly

**CS-2CS**Cool Seal™ BigEZ™
Cartridge

**BEZ-50** BigEZ™ injector assembly

**CS-35**BigEZ™ hose/coupler with check valve and purge fitting

**CS-50** EZ-Ject™ adaptor