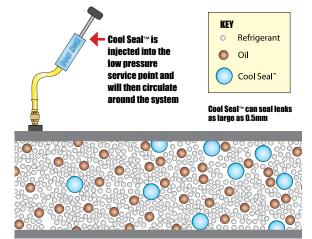

**Cool Seal™ is also ideal for preventative <u>maintenance.</u>** 

- Works in all popular AC&R systems, including high-pressure R-410A systems
- Seals leaks as large as 0.5mm (0.020 inch)
- An alternative to expensive parts replacement on older AC&R systems
- Remains safely in system to help protect against any future leaks
- Meets ASHRAE 97 standard for chemical stability
- Available in two convenient delivery methods (BigEZ™ and EZ-JECT™)

# COOLSEAL HOW IT WORKS

Cool Seal™ does not react with air or moisture to seal leaks. It works by consisting of larger molecules - which are still microscopic - that will not block up the system.

When a leak occurs, the molecules bunch up at the leak site, which stops oils and refrigerant from escaping. This permanently seals the hole or leak on working systems.