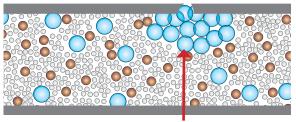

# COOLSEAL HOW IT WORKS

Cool Seal™ does not react with air or moisture to seal leaks. It works by consisting of larger molecules - which are still microscopic - that will not block up the system.

When a leak occurs, the molecules bunch up at the leak site, which stops oils and refrigerant from escaping. This permanently seals the hole or leak on working systems.